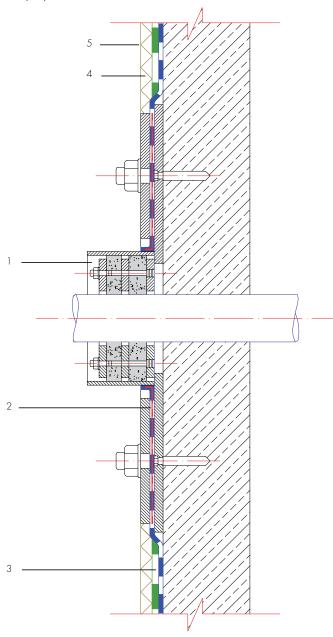

## Pipe penetration waterproofing with COMBIFLEX®-High Build System

- According to factory specifications -

- 1 Pipe penetration with fixed and loose flange (For example manufacture by Doyma GmbH)
- 2 Waterproofing on fixed and loose flange with AQUAFIN-RS300 or AQUAFIN-2K/M and a suitable SCHOMBURG-Joint-Tape (see technical data sheet)
- 3 Waterproofing with COMBIFLEX-High Build System
- 4 ASO-Systemvlies-02 protective mesh
- 5 Waterproofing protection layer through suitable measures