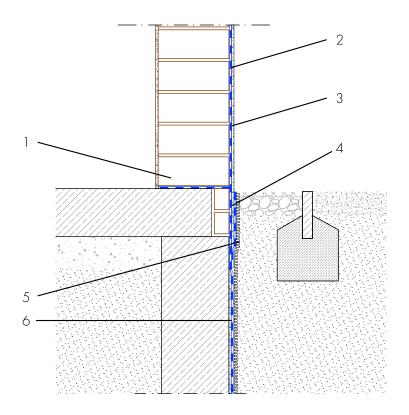

## Restoration skirting waterproofing, concrete basement and plinth with building skirt render

Single-shell masonry, plastered

- 1 Horizontal barrier under walls present - Protection from capillary rising water
- 2 Building skirt render ASOCRET-M30 - Protection of the waterproofing from damage and visual design of the building skirt area
- 3 Waterproofing from spray water at the wall skirting - AQUAFIN-RB400 -Protection of the building envelope from damp and foreign matter
- 4 Protection of the waterproofing -Insulation, protection and drainage boards - Protects the waterproofing from damage
- 5 Moisture protection AQUAFIN-RB400 - Protection of the building skirt render from water penetration from behind
- 6 Building waterproofing in contact with the ground - AQUAFIN-RB400 - Two-layer waterproofing to protect the building envelope from moisture and water